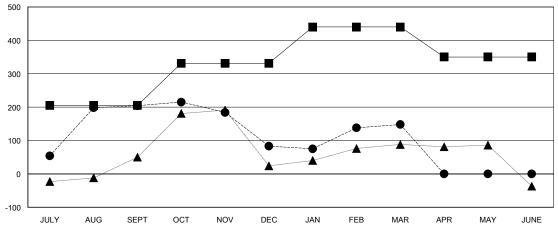

#### GOALS AND ACTUAL MEMBERS CUMULATIVE

| -■-  | CURRENT YEAR GOALS FOR NEW |
|------|----------------------------|
| MEMA | EDG                        |

- - CURRENT YEAR ACTUAL MEMBERS

- A - LAST YEAR ACTUAL MEMBERS