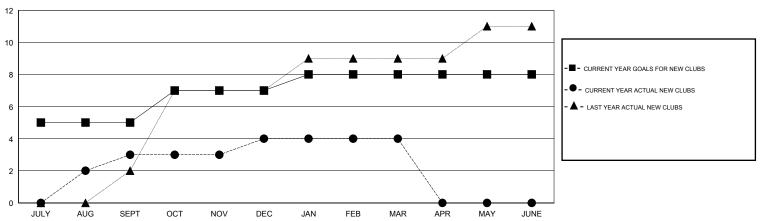

>NEW MEMBERS<br>ADDED |
| JULY/AUG/SEPT | 5                | 3                 | 1                             | 2                | JULY/AUG/SEPT | 205                | 309                                 |
| OCT/NOV/DEC   | 2                | 1                 | 6                             | -5               | OCT/NOV/DEC   | 126                | 74                                  |
| JAN/FEB/MAR   | 1                | 0                 | 1                             | -1               | JAN/FEB/MAR   | 109                | 117                                 |
| APR/MAY/JUNE  | 0                | 0                 | 0                             | 0                | APR/MAY/JUNE  | -90                | 0                                   |

### GOALS AND ACTUAL NEW CLUBS CUMULATIVE



#### GOALS AND ACTUAL MEMBERS CUMULATIVE



| -■-  | CURRENT YEAR GOALS FOR NEW |
|------|----------------------------|
| MEMA | EDG                        |

- - CURRENT YEAR ACTUAL MEMBERS

- A - LAST YEAR ACTUAL MEMBERS

| DROPPED CLUBS: 8 |     | 80 CLUBS OF 119 ADDED 1 OR MORE | GENDER DISTRIBUTION   |                |
|------------------|-----|---------------------------------|-----------------------|----------------|
|                  |     | NEW MEMBERS                     | MALE                  | 2,796 (85.79%) |
|                  |     |                                 | FEMALE                | 463 (14.21%)   |
| DROPPED MEMBERS  |     |                                 |                       |                |
| DECEASED         | 10  | CLICK HERE FOR HEALTH           |